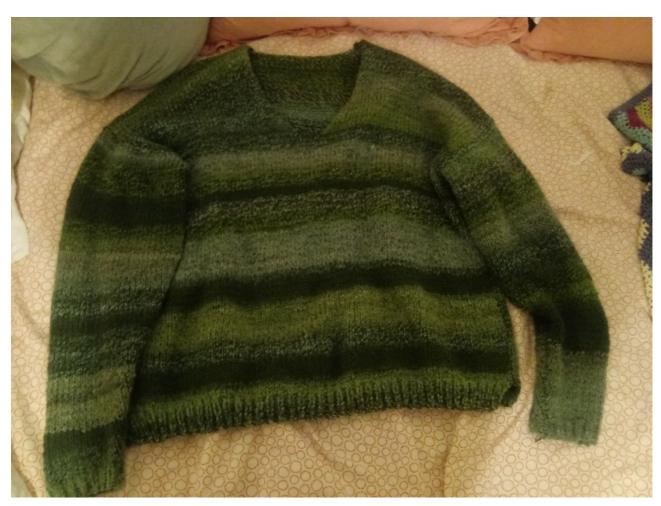

# V-Neck knitted sweater

by TARDIS1853

#### **Front**

**FRONT** 

Cast on 85sts Ribbing

**Row 1** \*k1, p1\*k1

Row 2 \*p1, k1\* k1 Rep until 2"

**BODY** 

Row 1 K across

Row 2 P across Rep until 19"

**NECK LINE** 

Mark center stitch (43) K across until you reach marker. Bind off st with marker

(Bind off=center v neck) 42 on each side, place marker on Bound off place (in direct middle)

K across rem of row P across until st marker, turn

#### **Row 102**

P across

Rep R101-102 until 21"

Bind off, cut and secure.

Sew back and front panels together. Leave room for the sleeves. Sew down seam line of sleeves

and then attach the sleeves to body. Once you've done, this you're all done! I hope you enjoyed making this sweater as much as I did.