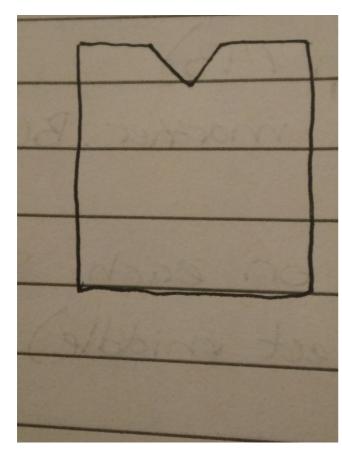

#### **Front**

**FRONT** 

Cast on 85sts Ribbing

**Row 1** \*k1, p1\*k1

Row 2 \*p1, k1\* k1 Rep until 2"

**BODY** 

Row 1 K across

Row 2 P across Rep until 19"

**NECK LINE** 

Mark center stitch (43) K across until you reach marker. Bind off st with marker

(Bind off=center v neck) 42 on each side, place marker on Bound off place (in direct middle)

K across rem of row P across until st marker, turn

#### **BACK PANEL**

Cast on 85sts

Ribbing