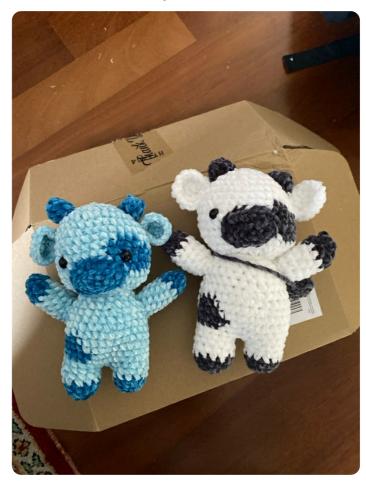

# cow with bag

by chxrliie

cute cow with bag you can use any yarn and hook size preferably use two or more colours